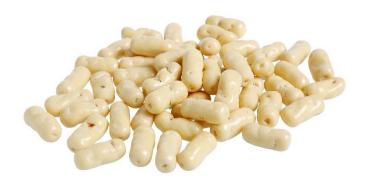

LICORICE LOGS

MILK CHOCOLATE 40 PIECES CODE: 20042

NUTTY HONEY & ALMOND NOUGAT BAR

DARK CHOCOLATE 64 PIECES CODE: 20044

LICORICE LOGS

DARK CHOCOLATE 40 PIECES CODE: 20043

PEPPERMINT TRUFFLE BAR

DARK CHOCOLATE 64 PIECES CODE: 20046