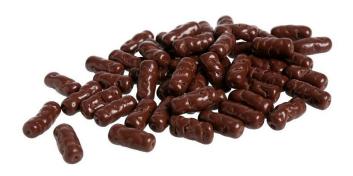

LICORICE LOGS

MILK CHOCOLATE 40 PIECES CODE: 20042

NUTTY HONEY & ALMOND NOUGAT BAR

DARK CHOCOLATE 64 PIECES CODE: 20044

LICORICE LOGS

DARK CHOCOLATE 40 PIECES CODE: 20043

PEPPERMINT TRUFFLE BAR

DARK CHOCOLATE 64 PIECES CODE: 20046