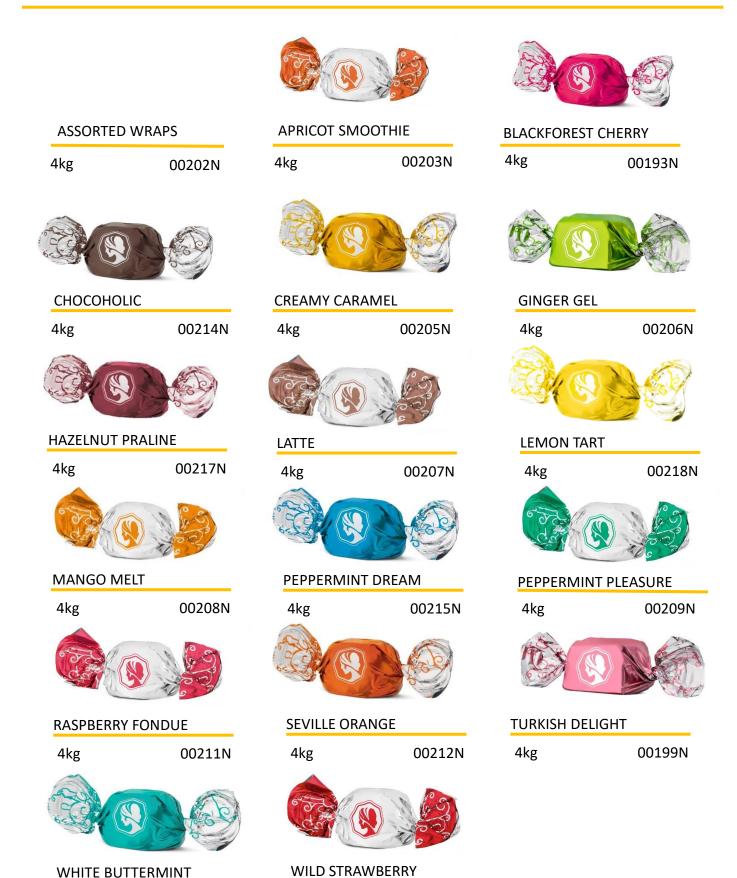

## SUPERFINE CHOCOLATE HEARTS

A perfect gift. Our foiled hearts come in an array of colours and are made with our superfine chocolate, conched down to just sixteen microns for irresistible smoothness.

DARK CHOCOLATE (GOLD FOIL)