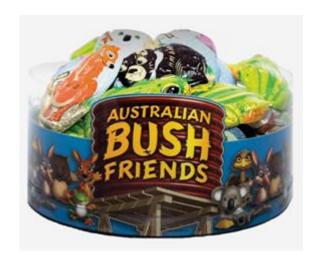

## **AUSTRALIAN BUSH FRIENDS COUNTER TUBS**

**GREEN TREE FROGS** 

100 PIECES CODE: 20239

**BABY BILBY** 

100 PIECES CODE: 20724

MIXED FRIENDS

55 PIECES CODE: 20002

Share the love. Our assortment of soft centred chocolates are enveloped in superfine milk, dark and white chocolate.