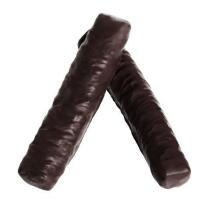

LICORICE LOGS

MILK CHOCOLATE 40 PIECES CODE: 20042

NUTTY HONEY & ALMOND NOUGAT BAR

DARK CHOCOLATE 64 PIECES CODE: 20044

LICORICE LOGS

DARK CHOCOLATE 40 PIECES CODE: 20043

PEPPERMINT TRUFFLE BAR

DARK CHOCOLATE 64 PIECES CODE: 20046