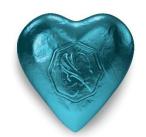

## SUPERFINE CHOCOLATE HEARTS

A perfect gift. Our foiled hearts come in an array of colours and are made with our superfine chocolate, conched down to just sixteen microns for irresistible smoothness.

DARK CHOCOLATE (GOLD FOIL)

# 1kg SUPERFINE MILK CHOCOLATE HEART TUBS

**AQUA BLUE** 

CODE: 20023

**BLUE** 

CODE: 20011

**PINK** 

CODE: 20013

**GREEN** 

CODE: 20024

**MAUVE** 

CODE: 20020

**PLUM** 

CODE: 20022

**TEAL** 

CODE: 20016