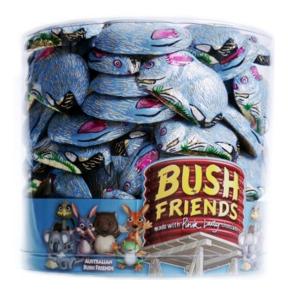

## **AUSTRALIAN BUSH FRIENDS COUNTER TUBS**

**GREEN TREE FROGS** 

100 PIECES CODE: 20239

**BABY BILBY** 

100 PIECES CODE: 20724

MIXED FRIENDS

55 PIECES CODE: 20002

Share the love. Our assortment of soft centred chocolates are enveloped in superfine milk, dark and white chocolate.