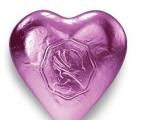

## SUPERFINE CHOCOLATE HEARTS

A perfect gift. Our foiled hearts come in an array of colours and are made with our superfine chocolate, conched down to just sixteen microns for irresistible smoothness.

DARK CHOCOLATE (GOLD FOIL)

# 1kg SUPERFINE MILK CHOCOLATE HEART TUBS

**AQUA BLUE** 

CODE: 20023

**BLUE** 

CODE: 20011

**PINK** 

CODE: 20013

**GREEN** 

CODE: 20024

**MAUVE** 

CODE: 20020

**PLUM** 

CODE: 20022

**TEAL** 

CODE: 20016