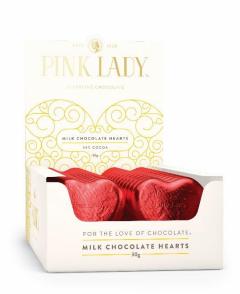

## SUPERFINE CHOCOLATE HEARTS

A perfect gift. Our foiled hearts come in an array of colours and are made with our superfine chocolate, conched down to just sixteen microns for irresistible smoothness.

DARK CHOCOLATE (GOLD FOIL)

#### 30g HEARTS

| MILK CHOCOLATE (RED FOIL)  | DISPLAY OUTER: 40 x 30g | CODE: 20067 |
|----------------------------|-------------------------|-------------|
| MILK CHOCOLATE (PINK FOIL) | DISPLAY OUTER: 40 x 30g | CODE: 20069 |