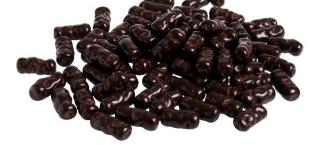

LICORICE LOGS

MILK CHOCOLATE 40 PIECES CODE: 20042

NUTTY HONEY & ALMOND NOUGAT BAR

DARK CHOCOLATE 64 PIECES CODE: 20044

LICORICE LOGS

DARK CHOCOLATE 40 PIECES CODE: 20043

PEPPERMINT TRUFFLE BAR

DARK CHOCOLATE 64 PIECES CODE: 20046