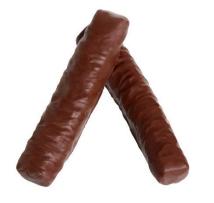

LICORICE LOGS

MILK CHOCOLATE 40 PIECES CODE: 20042

NUTTY HONEY & ALMOND NOUGAT BAR

DARK CHOCOLATE 64 PIECES CODE: 20044

LICORICE LOGS

DARK CHOCOLATE 40 PIECES CODE: 20043

PEPPERMINT TRUFFLE BAR

DARK CHOCOLATE 64 PIECES CODE: 20046