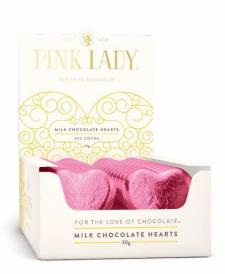

## SUPERFINE CHOCOLATE HEARTS

A perfect gift. Our foiled hearts come in an array of colours and are made with our superfine chocolate, conched down to just sixteen microns for irresistible smoothness.

DARK CHOCOLATE (GOLD FOIL)

#### 30g HEARTS

| MILK CHOCOLATE (RED FOIL)  | DISPLAY OUTER: 40 x 30g | CODE: 20067 |
|----------------------------|-------------------------|-------------|
| MILK CHOCOLATE (PINK FOIL) | DISPLAY OUTER: 40 x 30g | CODE: 20069 |