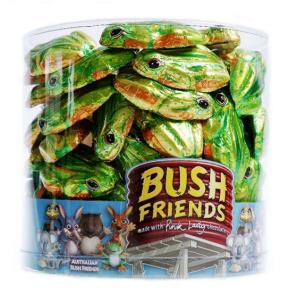

## **AUSTRALIAN BUSH FRIENDS COUNTER TUBS**

**GREEN TREE FROGS** 

100 PIECES CODE: 20239

**BABY BILBY** 

100 PIECES CODE: 20724

MIXED FRIENDS

55 PIECES CODE: 20002

Share the love. Our assortment of soft centred chocolates are enveloped in superfine milk, dark and white chocolate.