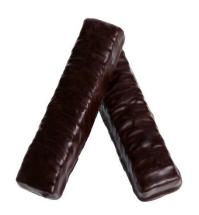

LICORICE LOGS

MILK CHOCOLATE 40 PIECES CODE: 20042

NUTTY HONEY & ALMOND NOUGAT BAR

DARK CHOCOLATE 64 PIECES CODE: 20044

LICORICE LOGS

DARK CHOCOLATE 40 PIECES CODE: 20043

PEPPERMINT TRUFFLE BAR

DARK CHOCOLATE 64 PIECES CODE: 20046