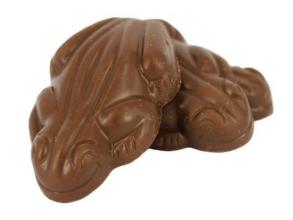

## **BULK: CHOCOLATE FROGS and PIECES**

MILK CHOCOLATE FROGS

90 PIECES CODE: 20048

WHITE CHOCOLATE FROGS

90 PIECES CODE: 20050

**ORANGE STRAWS** 

2kg

DARK CHOCOLATE CODE: 20057