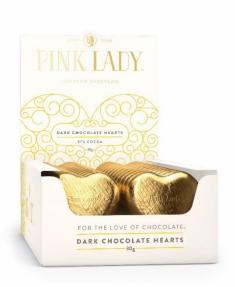

## SUPERFINE CHOCOLATE HEARTS

A perfect gift. Our foiled hearts come in an array of colours and are made with our superfine chocolate, conched down to just sixteen microns for irresistible smoothness.

DARK CHOCOLATE (GOLD FOIL)

CODE: 20068

#### 30g HEARTS

| MILK CHOCOLATE (RED FOIL)  | DISPLAY OUTER: 40 x 30g | CODE: 20067 |
|----------------------------|-------------------------|-------------|
| MILK CHOCOLATE (PINK FOIL) | DISPLAY OUTER: 40 x 30g | CODE: 20069 |