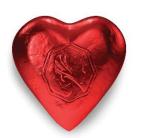

## SUPERFINE CHOCOLATE HEARTS

A perfect gift. Our foiled hearts come in an array of colours and are made with our superfine chocolate, conched down to just sixteen microns for irresistible smoothness.

DARK CHOCOLATE (GOLD FOIL)

#### 30g HEARTS

| MILK CHOCOLATE (RED FOIL)  | DISPLAY OUTER: 40 x 30g | CODE: 20067 |
|----------------------------|-------------------------|-------------|
| MILK CHOCOLATE (PINK FOIL) | DISPLAY OUTER: 40 x 30g | CODE: 20069 |