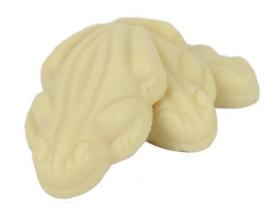

## **BULK: CHOCOLATE FROGS and PIECES**

MILK CHOCOLATE FROGS

90 PIECES CODE: 20048

WHITE CHOCOLATE FROGS

90 PIECES CODE: 20050

**ORANGE STRAWS** 

2kg

DARK CHOCOLATE CODE: 20057