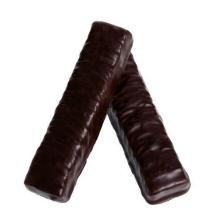

LICORICE LOGS

MILK CHOCOLATE 40 PIECES CODE: 20042

NUTTY HONEY & ALMOND NOUGAT BAR

DARK CHOCOLATE 64 PIECES CODE: 20044

LICORICE LOGS

DARK CHOCOLATE 40 PIECES CODE: 20043

PEPPERMINT TRUFFLE BAR

DARK CHOCOLATE 64 PIECES CODE: 20046