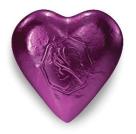

## SUPERFINE CHOCOLATE HEARTS

A perfect gift. Our foiled hearts come in an array of colours and are made with our superfine chocolate, conched down to just sixteen microns for irresistible smoothness.

DARK CHOCOLATE (GOLD FOIL)

# 1kg SUPERFINE MILK CHOCOLATE HEART TUBS

**AQUA BLUE** 

CODE: 20023

**BLUE** 

CODE: 20011

**PINK** 

CODE: 20013

**GREEN** 

CODE: 20024

**MAUVE** 

CODE: 20020

**PLUM** 

CODE: 20022

**TEAL** 

CODE: 20016