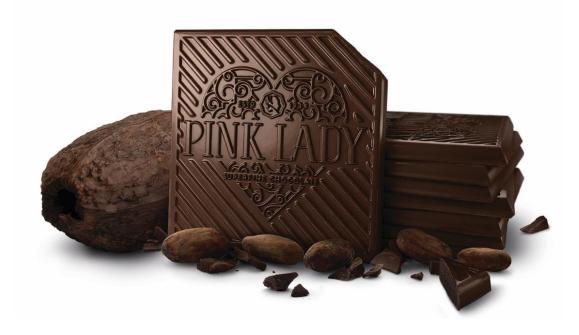

SUPERFINE CHOCOLATE

SINCE 1938, AN EVENING OUT IN MELBOURNE'S THEATRE DISTRICT WENT HAND-IN-HAND WITH THE INDULGENCE OF A BOX OF LOCALLY MADE PINK LADY CHOCOLATES. TODAY, WE CONTINUE THIS TRADITION BLENDING EXCEPTIONAL INGREDIENTS TO PERFECT OUR PREMIUM, SUPERFINE CHOCOLATE, THE ULTIMATE CHOCOLATE EXPERIENCE.

#### SUPERFINE CHOCOLATE

To achieve a rich and smooth textured experience, chocolate is refined through a process known as conching – reducing particle sizes of both cocoa solids and sugar crystals. All Pink Lady Chocolate is conched down to just sixteen microns to ensure a smooth, premium superfine chocolate experience.