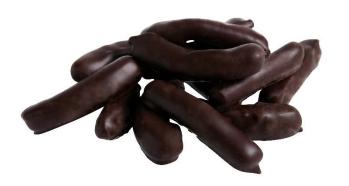

## **BULK: CHOCOLATE FROGS and PIECES**

MILK CHOCOLATE FROGS

90 PIECES CODE: 20048

WHITE CHOCOLATE FROGS

90 PIECES CODE: 20050

**ORANGE STRAWS** 

2kg

DARK CHOCOLATE CODE: 20057