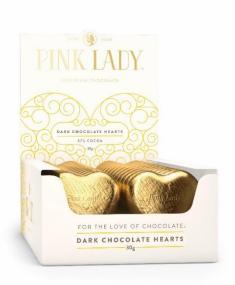

## SUPERFINE CHOCOLATE HEARTS

A perfect gift. Our foiled hearts come in an array of colours and are made with our superfine chocolate, conched down to just sixteen microns for irresistible smoothness.

DARK CHOCOLATE (GOLD FOIL)

CODE: 20068