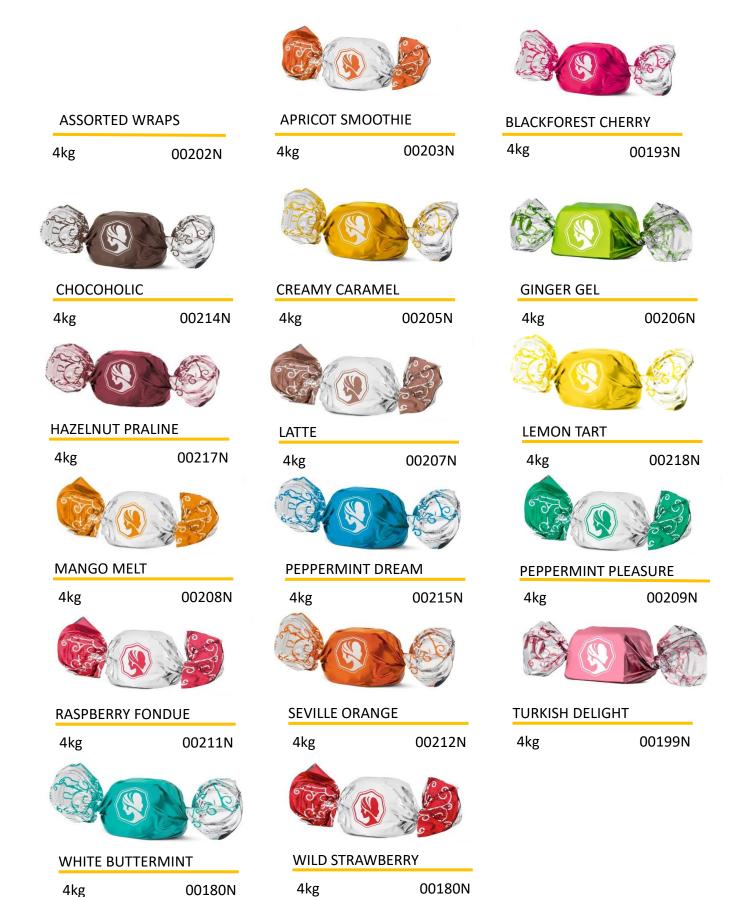

## SUPERFINE CHOCOLATE HEARTS

A perfect gift. Our foiled hearts come in an array of colours and are made with our superfine chocolate, conched down to just sixteen microns for irresistible smoothness.

DARK CHOCOLATE (GOLD FOIL)