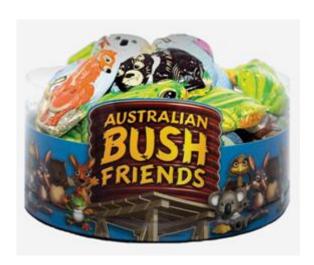

## **AUSTRALIAN BUSH FRIENDS COUNTER TUBS**

**GREEN TREE FROGS** 

100 PIECES CODE: 20239

**BABY BILBY** 

100 PIECES CODE: 20724

MIXED FRIENDS

55 PIECES CODE: 20002

Share the love. Our assortment of soft centred chocolates are enveloped in superfine milk, dark and white chocolate.