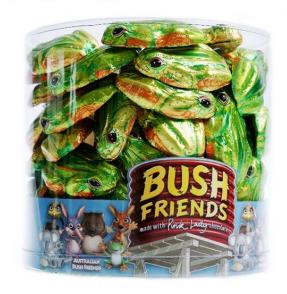

## **AUSTRALIAN BUSH FRIENDS COUNTER TUBS**

**GREEN TREE FROGS** 

100 PIECES CODE: 20239

**BABY BILBY** 

100 PIECES CODE: 20724

MIXED FRIENDS

55 PIECES CODE: 20002

Share the love. Our assortment of soft centred chocolates are enveloped in superfine milk, dark and white chocolate.