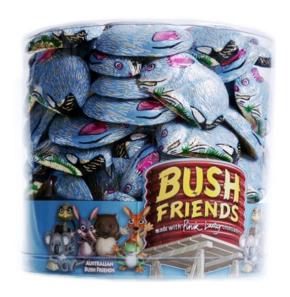

## **AUSTRALIAN BUSH FRIENDS COUNTER TUBS**

**GREEN TREE FROGS** 

100 PIECES CODE: 20239

**BABY BILBY** 

100 PIECES CODE: 20724

MIXED FRIENDS

55 PIECES CODE: 20002

Share the love. Our assortment of soft centred chocolates are enveloped in superfine milk, dark and white chocolate.