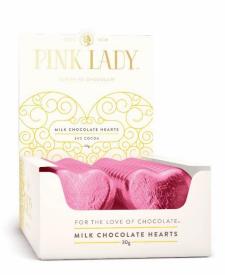

## SUPERFINE CHOCOLATE HEARTS

A perfect gift. Our foiled hearts come in an array of colours and are made with our superfine chocolate, conched down to just sixteen microns for irresistible smoothness.

DARK CHOCOLATE (GOLD FOIL)

#### 30g HEARTS

| MILK CHOCOLATE (RED FOIL)  | DISPLAY OUTER: 40 x 30g | CODE: 20067 |
|----------------------------|-------------------------|-------------|
| MILK CHOCOLATE (PINK FOIL) | DISPLAY OUTER: 40 x 30g | CODE: 20069 |