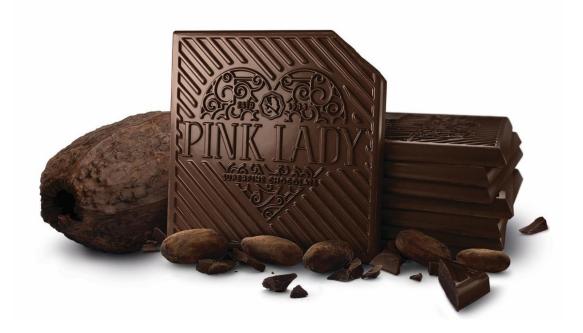

SUPERFINE CHOCOLATE

SINCE 1938, AN EVENING OUT IN MELBOURNE'S THEATRE DISTRICT WENT HAND-IN-HAND WITH THE INDULGENCE OF A BOX OF LOCALLY MADE PINK LADY CHOCOLATES. TODAY, WE CONTINUE THIS TRADITION BLENDING EXCEPTIONAL INGREDIENTS TO PERFECT OUR PREMIUM, SUPERFINE CHOCOLATE, THE ULTIMATE CHOCOLATE EXPERIENCE.

### SUPERFINE CHOCOLATE

To achieve a rich and smooth textured experience, chocolate is refined through a process known as conching – reducing particle sizes of both cocoa solids and sugar crystals. All Pink Lady Chocolate is conched down to just sixteen microns to ensure a smooth, premium superfine chocolate experience.