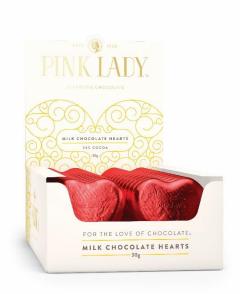

## SUPERFINE CHOCOLATE HEARTS

A perfect gift. Our foiled hearts come in an array of colours and are made with our superfine chocolate, conched down to just sixteen microns for irresistible smoothness.

DARK CHOCOLATE (GOLD FOIL)

#### 30g HEARTS

| MILK CHOCOLATE (RED FOIL)  | DISPLAY OUTER: 40 x 30g | CODE: 20067 |
|----------------------------|-------------------------|-------------|
| MILK CHOCOLATE (PINK FOIL) | DISPLAY OUTER: 40 x 30g | CODE: 20069 |