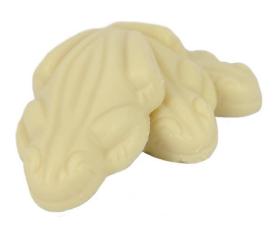

PEPPERMINT TRUFFLE BAR

DARK CHOCOLATE 64 PIECES CODE: 20046

MILK CHOCOLATE FROGS

DARK CHOCOLATE FROGS

90 PIECES CODE: 20048

90 PIECES CODE: 20049

WHITE CHOCOLATE FROGS

90 PIECES CODE: 20050