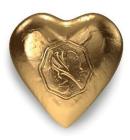

# 2kg SUPERFINE MILK CHOCOLATE HEART TUBS

RED MILK CHOCOLATE

CODE: 20008

GOLD MILK CHOCOLATE

CODE: 20007

SILVER MILK CHOCOLATE

CODE: 20009

PINK STRAWBERRY TRUFFLE

CODE: 20006

ASSORTED COLOURS MILK CHOCOLATE

CODE: 20010

A perfect gift. Our foiled hearts come in an array of colours and are made with our superfine chocolate, conched down to just sixteen microns for irresistible smoothness.