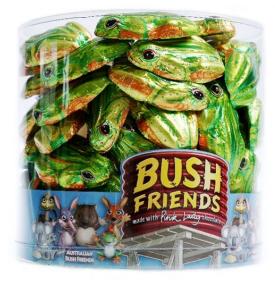

## AUSTRALIAN BUSH FRIENDS COUNTER TUBS

**GREEN TREE FROGS** 

100 PIECES

CODE: 20239

BABY BILBY

100 PIECES

CODE: 20724

Share the love. Our assortment of soft centred chocolates are enveloped in superfine milk, dark and white chocolate.