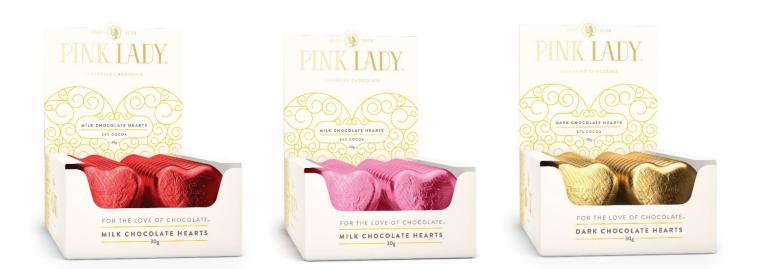

#### **30g HEARTS**

| MILK CHOCOLATE (RED FOIL)  | DISPLAY OUTER: 40 x 30g | CODE: 20067 |
|----------------------------|-------------------------|-------------|
| MILK CHOCOLATE (PINK FOIL) | DISPLAY OUTER: 40 x 30g | CODE: 20069 |
| DARK CHOCOLATE (GOLD FOIL) | DISPLAY OUTER: 40 x 30g | CODE: 20068 |