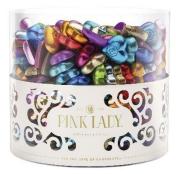

# 2kg SUPERFINE MILK CHOCOLATE HEART TUBS

RED MILK CHOCOLATE

CODE: 20008

GOLD MILK CHOCOLATE

CODE: 20007

SILVER MILK CHOCOLATE

CODE: 20009

PINK STRAWBERRY TRUFFLE

CODE: 20006

ASSORTED COLOURS MILK CHOCOLATE

CODE: 20010

A perfect gift. Our foiled hearts come in an array of colours and are made with our superfine chocolate, conched down to just sixteen microns for irresistible smoothness.