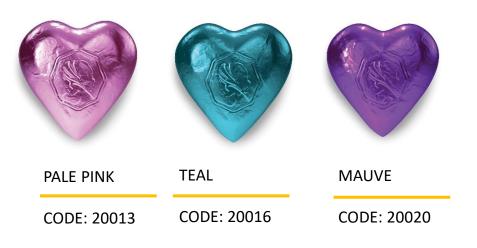

CODE: 20006

ASSORTED COLOURS MILK CHOCOLATE

CODE: 20010

A perfect gift. Our foiled hearts come in an array of colours and are made with our superfine chocolate, conched down to just sixteen microns for irresistible smoothness.