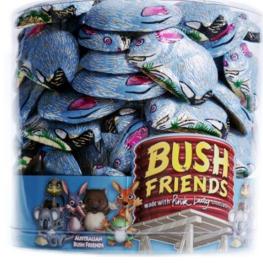

## AUSTRALIAN BUSH FRIENDS COUNTER TUBS

**GREEN TREE FROGS** 

100 PIECES

CODE: 20239

BABY BILBY

100 PIECES

CODE: 20724

Share the love. Our assortment of soft centred chocolates are enveloped in superfine milk, dark and white chocolate.