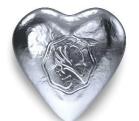

# 2kg SUPERFINE MILK CHOCOLATE HEART TUBS

RED MILK CHOCOLATE

CODE: 20008

GOLD MILK CHOCOLATE

CODE: 20007

SILVER MILK CHOCOLATE

CODE: 20009

PINK STRAWBERRY TRUFFLE

CODE: 20006

ASSORTED COLOURS MILK CHOCOLATE

CODE: 20010

A perfect gift. Our foiled hearts come in an array of colours and are made with our superfine chocolate, conched down to just sixteen microns for irresistible smoothness.