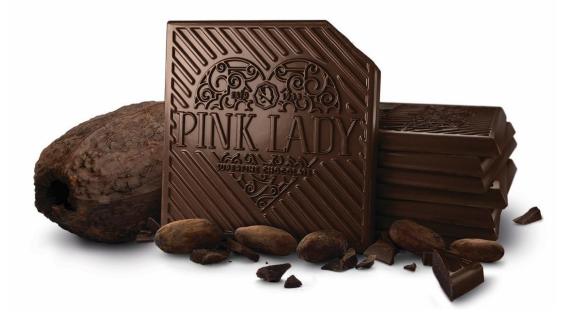

SUPERFINE CHOCOLATE

FOR THE LOVE OF CHOCOLATE ®

SINCE 1938, AN EVENING OUT IN MELBOURNE'S THEATRE DISTRICT WENT HAND-IN-HAND WITH THE INDULGENCE OF A BOX OF LOCALLY MADE PINK LADY CHOCOLATES. TODAY, WE CONTINUE THIS TRADITION BLENDING EXCEPTIONAL INGREDIENTS TO PERFECT OUR PREMIUM, SUPERFINE CHOCOLATE, THE ULTIMATE CHOCOLATE EXPERIENCE.

# SUPERFINE CHOCOLATE

To achieve a rich and smooth textured experience, chocolate is refined through a process known as conching – reducing particle sizes of both cocoa solids and sugar crystals. All Pink Lady Chocolate is conched down to just sixteen microns to ensure a smooth, premium superfine chocolate experience.