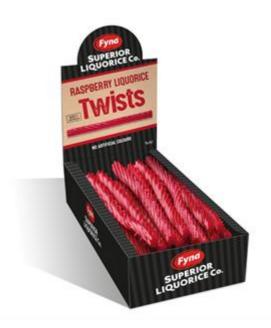

2 Metres of Liquorice (12 x 240g) Product Code: LM201

**1 Metre Liquorice Wheel 120g** Product Code: 20224 Qty: 8

**1 Metre Raspberry Liquorice Wheel 120g** Product Code: 20223 Qty: 8

Long Black Liquorice Twists

Product Code: 20751

Qty: 4 x 1kg

Long Red Liquorice Twists

Product Code: 20752 Qty: 4 x 1kg