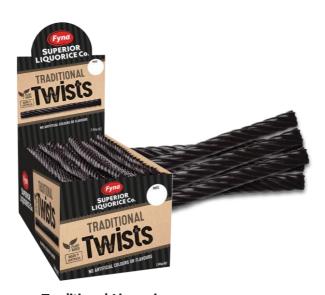

**1 Metre Liquorice Wheel 120g** Product Code: 20224 Qty: 8

**1 Metre Raspberry Liquorice Wheel 120g** Product Code: 20223 Qty: 8

Traditional Liquorice Twists 2.46kg Product Code: 20206

Original Sherbet 50's Display