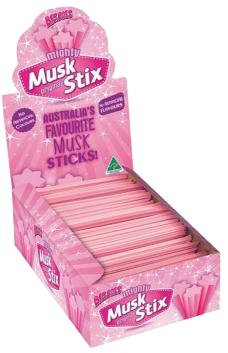

## PRODUCT CATALOGUE

Mighty Musk Stix 180's Product Code: 20212

**Mighty Fruit Stix 180's** Product Code: 20211

Caramel Candy Stix 75's Product Code: 20209

Fads Funsticks 48's Display Product Code: FDNY20