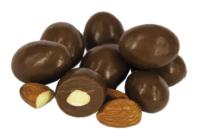

## **BULK - PANNED/ENROBED/PASTE**

Milk Chocolate Amonds 6.5 kg Product Code: MAC65

**Milk Chocolate Pearuts 6.5 kg**Product Code: MPC65

Milk Chocolate Sultanas 6.5 kg Product Code: MSC65

Milk Chocolate Raspberry Shots 6.5kg Product Code: MCRS65