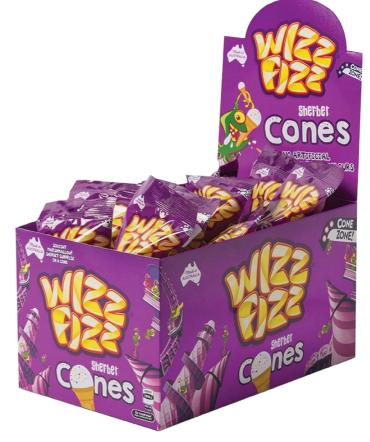

Product Code: WFOS12

Original Sherbet Cones 24's Display Product Code: WFSCN6

100% Australian owned. Australian iconic brand!