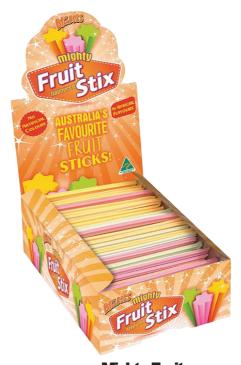

## PRODUCT CATALOGUE

Mighty Musk Stix 180's Product Code: 20212

**Mighty Fruit Stix 180's** Product Code: 20211

Caramel Candy Stix 75's Product Code: 20209

Fads Funsticks 48's Display Product Code: FDNY20