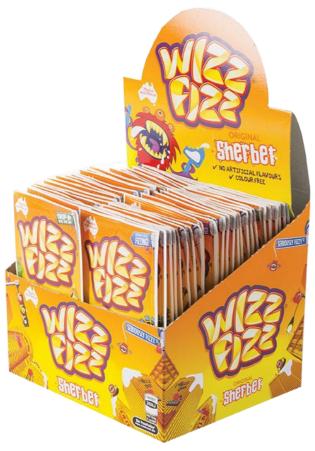

**1 Metre Liquorice Wheel 120g** Product Code: 20224 Qty: 8

**1 Metre Raspberry Liquorice Wheel 120g** Product Code: 20223 Qty: 8

Traditional Liquorice Twists 2.46kg Product Code: 20206

Original Sherbet 50's Display

Product Code: WFOS12

Original Sherbet Cones 24's Display Product Code: WFSCN6

100% Australian owned. Australian iconic brand!